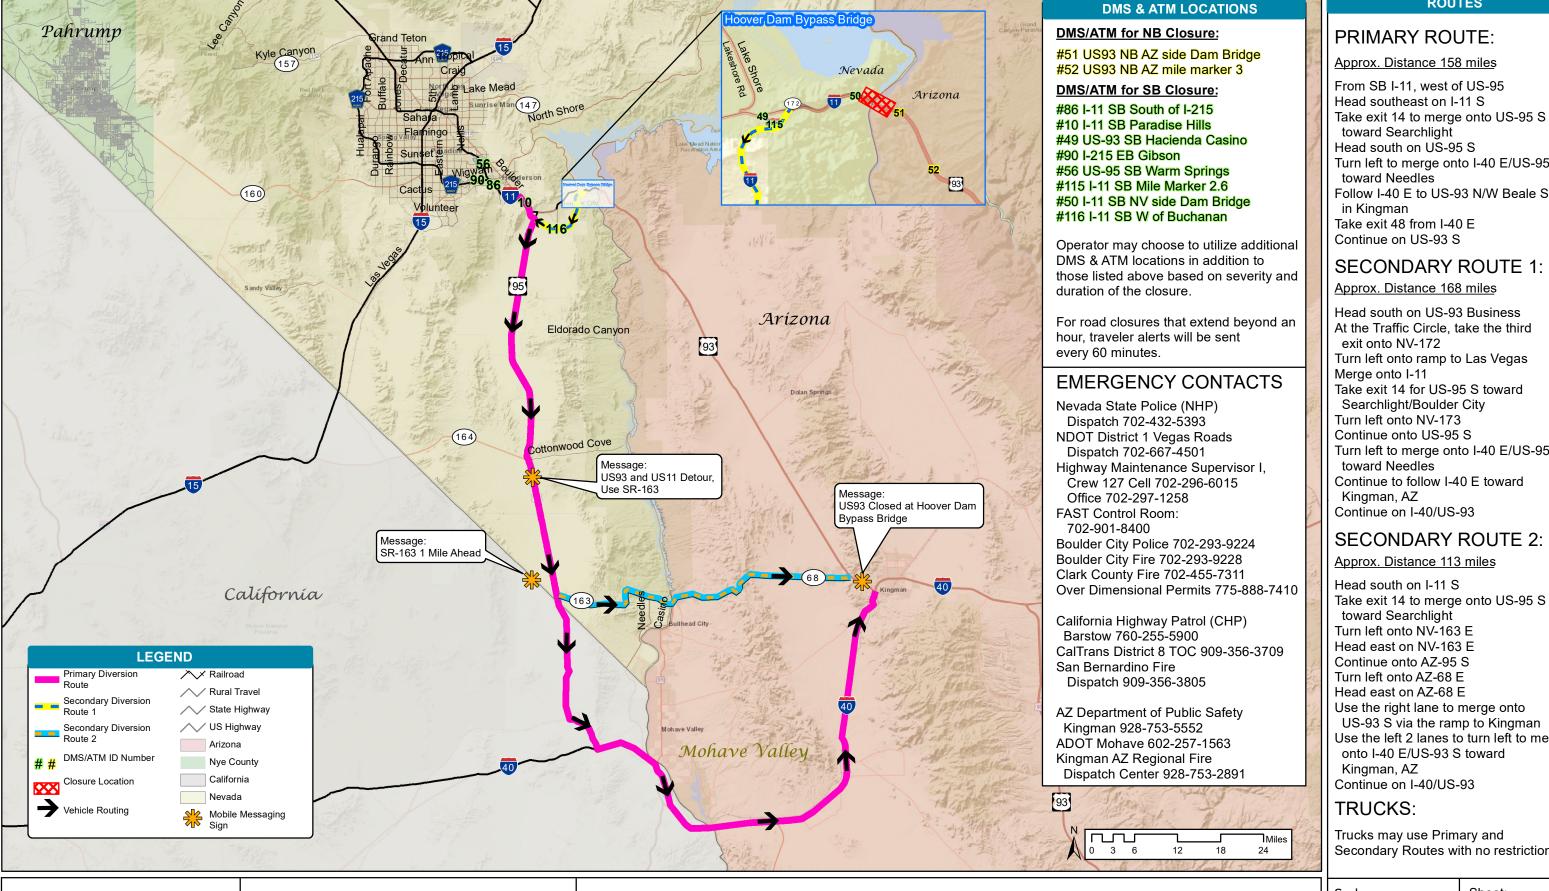

toward Searchlight Head south on US-95 S Turn left to merge onto I-40 E/US-95 S toward Needles

**ROUTES** 

Follow I-40 E to US-93 N/W Beale St in Kingman

Take exit 48 from I-40 E Continue on US-93 S

## **SECONDARY ROUTE 1:**

Approx. Distance 168 miles

Head south on US-93 Business At the Traffic Circle, take the third exit onto NV-172 Turn left onto ramp to Las Vegas Merge onto I-11 Take exit 14 for US-95 S toward Searchlight/Boulder City Turn left onto NV-173 Continue onto US-95 S Turn left to merge onto I-40 E/US-95 S toward Needles Continue to follow I-40 E toward Kingman, AZ Continue on I-40/US-93

## **SECONDARY ROUTE 2:**

Approx. Distance 113 miles

Head south on I-11 S Take exit 14 to merge onto US-95 S toward Searchlight Turn left onto NV-163 E Head east on NV-163 E Continue onto AZ-95 S Turn left onto AZ-68 E Head east on AZ-68 E Use the right lane to merge onto US-93 S via the ramp to Kingman Use the left 2 lanes to turn left to merge onto I-40 E/US-93 S toward Kingman, AZ Continue on I-40/US-93

## TRUCKS:

Trucks may use Primary and Secondary Routes with no restrictions

SOUTHERN NEVADA **INCIDENT DIVERSION ROUTES** 

Closure on I-11 at Hoover Dam Bypass Bridge

Sheet: Scale: 1 in = 13 miles Date: 5/9/2023